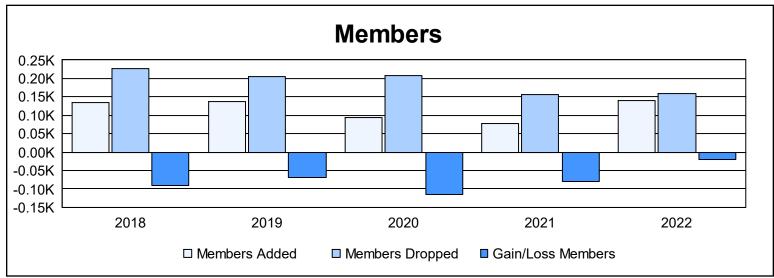

District 108IA1 As of June 2022 Cumulative

| Year      | New<br>Clubs | Dropped<br>Clubs | Gain/<br>Loss<br>Clubs | New<br>Members | Charter<br>Members | Reinstate<br>Members | Transfer<br>Members | Total<br>Member<br>Added | Total<br>Members<br>Dropped | Gain/<br>Loss<br>Members |
|-----------|--------------|------------------|------------------------|----------------|--------------------|----------------------|---------------------|--------------------------|-----------------------------|--------------------------|
| 2017-2018 | 0            | 2                | -2                     | 99             | 0                  | 4                    | 32                  | 135                      | 227                         | -92                      |
| 2018-2019 | 1            | 1                | 0                      | 102            | 20                 | 6                    | 10                  | 138                      | 206                         | -68                      |
| 2019-2020 | 0            | 0                | 0                      | 82             | 2                  | 2                    | 8                   | 94                       | 208                         | -114                     |
| 2020-2021 | 0            | 0                | 0                      | 58             | 6                  | 7                    | 6                   | 77                       | 157                         | -80                      |
| 2021-2022 | 0            | 0                | 0                      | 119            | 9                  | 8                    | 3                   | 139                      | 160                         | -21                      |
| Average   | 0            | 1                | 0                      | 92             | 7                  | 5                    | 12                  | 117                      | 192                         | -75                      |