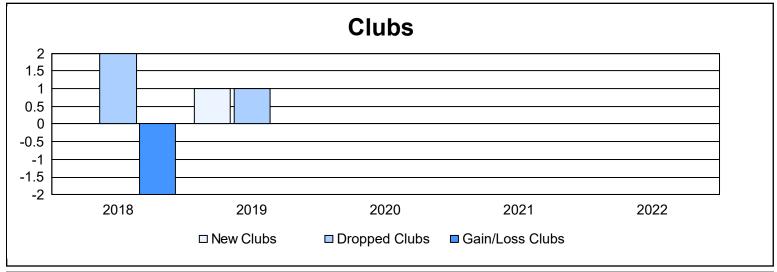

District 108IA1 As of June 2022 Cumulative

| Year      | New<br>Clubs | Dropped<br>Clubs | Gain/<br>Loss<br>Clubs | New<br>Members | Charter<br>Members | Reinstate<br>Members | Transfer<br>Members | Total<br>Member<br>Added | Total<br>Members<br>Dropped | Gain/<br>Loss<br>Members |
|-----------|--------------|------------------|------------------------|----------------|--------------------|----------------------|---------------------|--------------------------|-----------------------------|--------------------------|
| 2017-2018 | 0            | 2                | -2                     | 99             | 0                  | 4                    | 32                  | 135                      | 227                         | -92                      |
| 2018-2019 | 1            | 1                | 0                      | 102            | 20                 | 6                    | 10                  | 138                      | 206                         | -68                      |
| 2019-2020 | 0            | 0                | 0                      | 82             | 2                  | 2                    | 8                   | 94                       | 208                         | -114                     |
| 2020-2021 | 0            | 0                | 0                      | 58             | 6                  | 7                    | 6                   | 77                       | 157                         | -80                      |
| 2021-2022 | 0            | 0                | 0                      | 119            | 9                  | 8                    | 3                   | 139                      | 160                         | -21                      |
| Average   | 0            | 1                | 0                      | 92             | 7                  | 5                    | 12                  | 117                      | 192                         | -75                      |